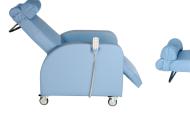

# **Regency Result 3 Recliner**

Packed full of features and with a 200kg weight capacity, this sleek recliner boasts a modern design appealing to wards, aged care facilities and clinics. The fixed lounge-style armrest has been uniquely designed to fit right up to most dining tables to increase social interaction.

#### **Features**

- Electric 'tilt-in-space' seat and leg-rest action
- Electric Euro-style reclining backrest
- Elevating standard leg-rest Incorporating
- pressure management Multicush gel seating and air cushion backrest system
   Fixed lounge-style armrest
- Auto lay-flat function, auto chair function,
  M3 customer set memory position
- 5 year warranty
- Australian made

## Order from:

Active Healthcare sales@activehealthcare.co.nz | 0800 336 339

Fixed lounge style armrests

Euro-style backrest

Auto lay-flat function