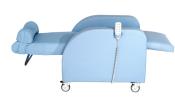

# **Regency Result 3 Recliner**

Packed full of features and with a 200kg weight capacity, this sleek recliner boasts a modern design appealing to wards, aged care facilities and clinics. The fixed lounge-style armrest has been uniquely designed to fit right up to most dining tables to increase social interaction.

#### **Features**

- Electric 'tilt-in-space' seat and leg-rest action
- Electric Euro-style reclining backrest
- Elevating standard leg-rest Incorporating
- pressure management Multicush gel seating and air cushion backrest system
   Fixed lounge-style armrest
- Auto lay-flat function, auto chair function,
  M3 customer set memory position
- 5 year warranty
- Australian made