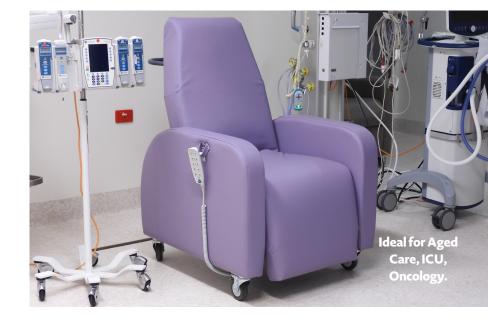

# **Regency Result 3 Recliner**

Packed full of features and with a 200kg weight capacity, this sleek recliner boasts a modern design appealing to wards, aged care facilities and clinics. The fixed lounge-style armrest has been uniquely designed to fit right up to most dining tables to increase social interaction.

#### **Features**

- Electric 'tilt-in-space' seat and leg-rest action
- Electric Euro-style reclining backrest
- Elevating standard leg-rest Incorporating
- pressure management Multicush gel seating and air cushion backrest system
   Fixed lounge-style armrest
- Auto lay-flat function, auto chair function,
  M3 customer set memory position
- 5 year warranty
- Australian made