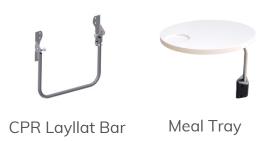

# **Regency Result 3 Recliner**



Packed full of features and with a 200kg weight capacity, this sleek recliner boasts a modern design appealing to wards, aged care facilities and clinics. The fixed lounge-style armrest has been uniquely designed to fit right up to most dining tables to increase social interaction.

#### **Features**

- Electric 'tilt-in-space' seat and leg-rest action
- Electric Euro-style reclining backrest
- Elevating standard leg-rest Incorporating
- pressure management Multicush gel seating and air cushion backrest system
   Fixed lounge-style armrest
- Auto lay-flat function, auto chair function,
  M3 customer set memory position
- 5 year warranty
- Australian made

### **Accessories**





## **Specifications**

|          | SWL   | Seat width | Seat depth Seat height |
|----------|-------|------------|------------------------|
| Standard | 200kg | 550mm      | 520mm 550mm            |

## Order from:

Active Healthcare sales@activehealthcare.co.nz | 0800 336 339



Fixed lounge style armrests



Euro-style backrest



Auto lay-flat function