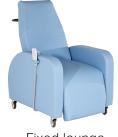

# **Regency Result 3 Recliner**

Packed full of features and with a 200kg weight capacity, this sleek recliner boasts a modern design appealing to wards, aged care facilities and clinics. The fixed lounge-style armrest has been uniquely designed to fit right up to most dining tables to increase social interaction.

#### **Features**

- Electric 'tilt-in-space' seat and leg-rest action
- Electric Euro-style reclining backrest
- Elevating standard leg-rest Incorporating
- pressure management Multicush gel seating and air cushion backrest system
   Fixed lounge-style armrest
- Auto lay-flat function, auto chair function,
  M3 customer set memory position
- 5 year warranty
- Australian made

## Order from:

Active Healthcare sales@activehealthcare.co.nz | 0800 336 339

Fixed lounge style armrests

Euro-style backrest

Auto lay-flat function