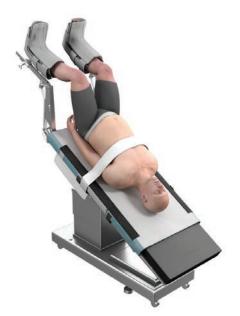

# **HoverMatt<sup>®</sup> T-Burg<sup>™</sup>**

**Trendelenburg Positioning** 

With or without Lithotomy

Reverse Tredelenburg Positioning