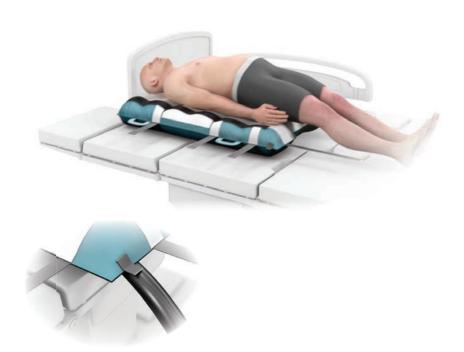

# **HoverMatt<sup>®</sup> T-Burg<sup>™</sup>**

**Trendelenburg Positioning** 

With or without Lithotomy

Reverse Tredelenburg Positioning