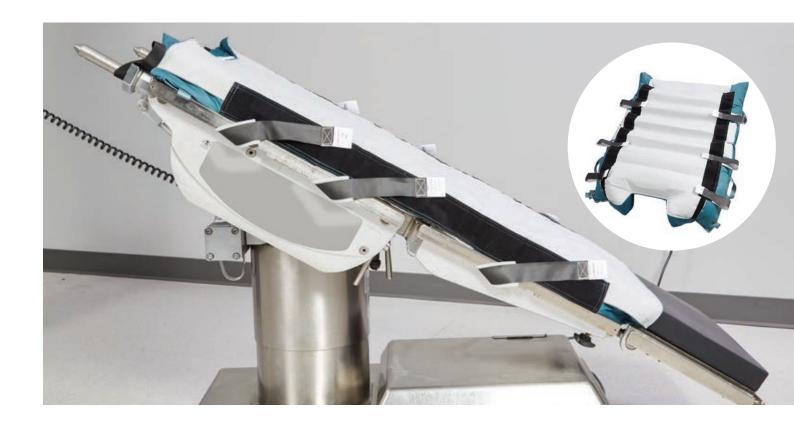

### During Surgery

- Breathable HoldFast™ fabric prevents unwanted patient movement in steep Trendelenburg.
- Efficiently attaches to the O.R. Table in < 60 seconds.
- HoldFast<sup>™</sup> supports a microclimate that contributes to skin integrity while remaining under the patient for their entire stay.
- Safe & Efficient patient air-transfer technology from the O.R. to the nursing floor.

# **HoverMatt<sup>®</sup> T-Burg<sup>™</sup>**

**Trendelenburg Positioning** 

With or without Lithotomy

Reverse Tredelenburg Positioning

# HoverMatt<sup>®</sup> T-Burg<sup>™</sup>