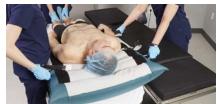

### During Surgery

- Breathable HoldFast™ fabric prevents unwanted patient movement in steep Trendelenburg.
- Efficiently attaches to the O.R. Table in < 60 seconds.
- HoldFast<sup>™</sup> supports a microclimate that contributes to skin integrity while remaining under the patient for their entire stay.
- Safe & Efficient patient air-transfer technology from the O.R. to the nursing floor.

### Post-Surgery

- Gentler on the patient.
- No unnecessary patient movement compared to other stabilization pads.
- No patient "log rolling" required after surgery to move from the O.R. table to recovery.
- Placement of a pad or chux after surgery is optional.