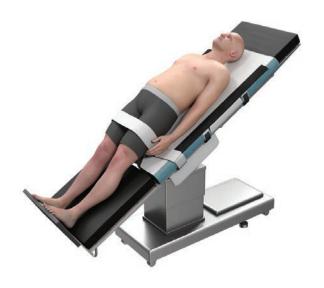

# **HoverMatt<sup>®</sup> T-Burg<sup>™</sup>**

**Trendelenburg Positioning** 

With or without Lithotomy

Reverse Tredelenburg Positioning