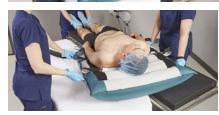

# **Lateral Transfer**

From O.R. table to a bed or stretcher

## Patient Stabilization. Patient Comfort. Staff Safety.

The HoverMatt T-Burg supports the entire patient journey before, during, and after surgery. Transforming patient transfers through ease of use, enhanced hygiene protection and safety for caregivers.