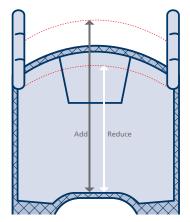

MOD 002 - add/reduce head support

| Head Support        |    |  |
|---------------------|----|--|
| Add Head Support    | cm |  |
| Reduce Head Support | cm |  |

MOD 003 - add/reduce body length

| Body Length        |    |  |
|--------------------|----|--|
| Add Body Length    | cm |  |
| Reduce Body Length | cm |  |

MOD 004 - add/reduce body width

| Body Width        |    |
|-------------------|----|
| Add Body Width    | cm |
| Reduce Body Width | cm |

NB - Body width adjustment will not affect generic external profile of sling.