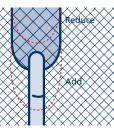

## MOD 005 - add/reduce leg length

| Leg Length        |    |  |
|-------------------|----|--|
| Add Leg Length    | cm |  |
| Reduce Leg Length | cm |  |

MOD 006 - add/reduce leg width

| Leg Width        |    |  |
|------------------|----|--|
| Add Leg Width    | cm |  |
| Reduce Leg Width | cm |  |
|                  |    |  |

NB - Altering of leg width will adjust size of commode aperture.

**MOD 007** - Add Modesty Strap Modesty strap keeps legs of sling together without crossing.

**MOD 009** - Stand-up Hemi Band Supports arm affected by hemiplegia in standing transfer. **MOD 010** - Stand-up Drop Strap Assists clients with limited weight bearing in standing transfer.