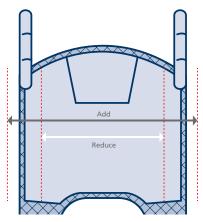

MOD 004 - add/reduce body width

| Body Width        |    |
|-------------------|----|
| Add Body Width    | cm |
| Reduce Body Width | cm |

NB - Body width adjustment will not affect generic external profile of sling.