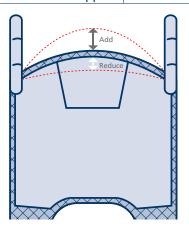

MOD 002 - add/reduce head support

| Head Support        |    |  |
|---------------------|----|--|
| Add Head Support    | cm |  |
| Reduce Head Support | cm |  |

MOD 003 - add/reduce body length

| Body Length        |    |  |
|--------------------|----|--|
| Add Body Length    | cm |  |
| Reduce Body Length | cm |  |