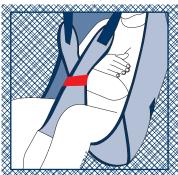

NB - Altering of leg width will adjust size of commode aperture.

**MOD 007** - Add Modesty Strap Modesty strap keeps legs of sling together without crossing.

**MOD 009** - Stand-up Hemi Band Supports arm affected by hemiplegia in standing transfer. **MOD 010** - Stand-up Drop Strap Assists clients with limited weight bearing in standing transfer.