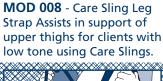

## MOD 005 - add/reduce leg length

| Leg Length        |    |  |
|-------------------|----|--|
| Add Leg Length    | cm |  |
| Reduce Leg Length | cm |  |

MOD 006 - add/reduce leg width

| Leg Width        |    |  |
|------------------|----|--|
| Add Leg Width    | cm |  |
| Reduce Leg Width | cm |  |
|                  |    |  |