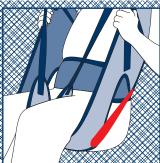

NB - Altering of leg width will adjust size of commode aperture.

**MOD 007** - Add Modesty Strap Modesty strap keeps legs of sling together without crossing.

**MOD 009** - Stand-up Hemi Band Supports arm affected by hemiplegia in standing transfer. **MOD 010** - Stand-up Drop Strap Assists clients with limited weight bearing in standing transfer.