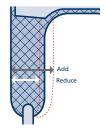

## MOD 005 - add/reduce leg length

| Leg Length        |    |  |
|-------------------|----|--|
| Add Leg Length    | cm |  |
| Reduce Leg Length | cm |  |

MOD 006 - add/reduce leg width

| Leg Width        |    |  |
|------------------|----|--|
| Add Leg Width    | cm |  |
| Reduce Leg Width | cm |  |
|                  |    |  |